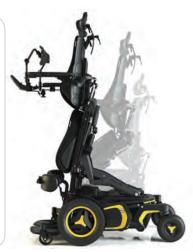

# CASE (Customised And Specialised Equipment)

Our customised rehabilitation equipment is sold in highly individualised formats, according to the specific needs of the end-user. Aidacare employs a group of specialist CASE sales staff, including Rehab Engineers and a group of professional Equipment Advisors to ensure that each Aidacare customer is able to be matched with right CASE solution.

CASE includes specialised manual and powered wheelchairs, seating and positioning products, specialised pressure management cushions, children's rehabilitation equipment and any other equipment that needs to be specially selected, prescribed, sized and fitted. Each CASE solution is highly individualised and truly unique.