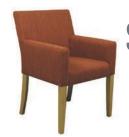

#### **GALA ARMCHAIR**

ALUMINIUM FRAME WITH WOODGRAIN FINISH

Customers Choice of Covering

\$299