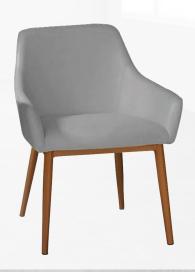

#### **GALA ARMCHAIR**

ALUMINIUM FRAME WITH WOODGRAIN FINISH

Customers Choice of Covering

\$299