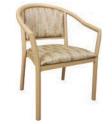

## CONVENTRY ARMCHAIR

**ALUMINIUM FRAME WITH WOODGRAIN FINISH** Customers Choice of Covering

\$299