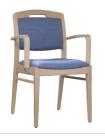

## STELLA CHAIR

STACKABLE

**ALUMINIUM FRAME WITH WOODGRAIN FINISH** 

Customers Choice of Covering

**ALLY TABLE** 

1000 X 1000 MM

MELAMINE TOP

\$299