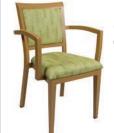

## STELLA CHAIR

STACKABLE

**ALUMINIUM FRAME WITH WOODGRAIN FINISH** 

Customers Choice of Covering

**ALLY TABLE** 

1000 X 1000 MM

MELAMINE TOP

\$299