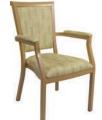

## CONVENTRY ARMCHAIR

**ALUMINIUM FRAME WITH WOODGRAIN FINISH** Customers Choice of Covering

\$299