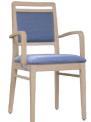

## CONVENTRY ARMCHAIR

**ALUMINIUM FRAME WITH WOODGRAIN FINISH** Customers Choice of Covering

\$299