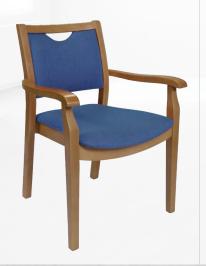

# **FLORENCE CHAIR**

**STACKABLE - SOLID TIMBER** 

Customers Choice of Covering