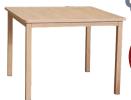

## STELLA CHAIR

STACKABLE

**ALUMINIUM FRAME WITH WOODGRAIN FINISH** 

Customers Choice of Covering

**ALLY TABLE** 

1000 X 1000 MM

MELAMINE TOP

\$299