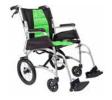

## Self-Propelled

## **Attendant Propelled**

|                                               | OVERALL<br>LENGTH<br>(MM)<br>↔ | OVERALL<br>WIDTH<br>(MM)<br>↔ | OVERALL<br>HEIGHT<br>(MM) | SEAT DEPTH  (MM) | SEAT WIDTH (MM) | ANTERIOR SEAT HEIGHT (MM) | POSTERIOR<br>SEAT<br>HEIGHT<br>(MM) | BACKREST<br>HEIGHT<br>(MM) | ARMREST HEIGHT  (INCH) | REAR<br>WHEEL<br>(INCH) | MIN.<br>CHAIR<br>WEIGHT<br>(KG) | TOTAL<br>CHAIR<br>WEIGHT<br>(KG) |
|-----------------------------------------------|--------------------------------|-------------------------------|---------------------------|------------------|-----------------|---------------------------|-------------------------------------|----------------------------|------------------------|-------------------------|---------------------------------|----------------------------------|
| MWS449850<br>Attendant<br>Propelled<br>Orange | 995                            | 655                           | 930                       | 420              | 450             | 495                       | 445                                 | 430                        | 200                    | 13"                     | 8.6                             | 9.6                              |
| MWS449855<br>Attendant<br>Propelled<br>Green  | 995                            | 655                           | 930                       | 420              | 450             | 495                       | 445                                 | 430                        | 200                    | 13"                     | 8.6                             | 9.6                              |
| MWS449860<br>Self Propelled<br>Orange         | 1030                           | 685                           | 930                       | 420              | 450             | 495                       | 445                                 | 430                        | 200                    | 22"                     | 10.7                            | 11.7                             |
| MWS449865<br>Self Propelled<br>Green          | 1030                           | 685                           | 930                       | 420              | 450             | 495                       | 445                                 | 430                        | 200                    | 22"                     | 10.7                            | 11.7                             |