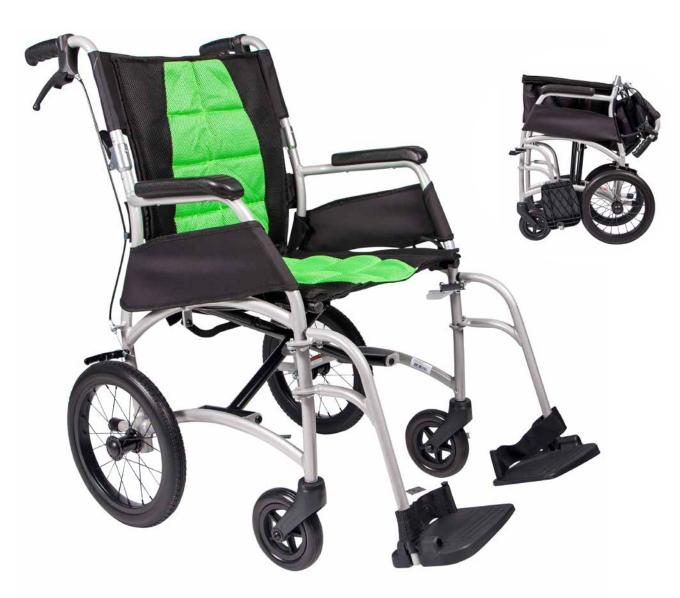

## DASH WHEELCHAIR

The Aspire Dash is a super lightweight transport wheelchair ideal for quick trips to the shops, appointments and catching up with friends. Ergonomic backrest and seat shape follow the contours of the user to maximise comfort and postural support. The 135kg safe working load caters to a broad range of users.

- · Available as attendant propelled or self-propelled
- Lightweight frame design ensures easy lifting in and out of cars, ideal for carers
- Contoured and padded seating improves comfort and postural support
- Attendant operated hand brakes with parking lock
- · Simple and intuitive folding for easy transportation
- · Removable leg rests and folding back for compact storage
- Rear storage pocket for essentials
- Anti-tippers available (WCA848275)

## **Attendant Propelled**

|                                               | OVERALL<br>LENGTH<br>(MM)<br>↔ | OVERALL<br>WIDTH<br>(MM)<br>↔ | OVERALL<br>HEIGHT<br>(MM) | SEAT DEPTH  (MM) | SEAT WIDTH (MM) | ANTERIOR SEAT HEIGHT (MM) | POSTERIOR<br>SEAT<br>HEIGHT<br>(MM) | BACKREST<br>HEIGHT<br>(MM) | ARMREST HEIGHT  (INCH) | REAR<br>WHEEL<br>(INCH) | MIN.<br>CHAIR<br>WEIGHT<br>(KG) | TOTAL<br>CHAIR<br>WEIGHT<br>(KG) |
|-----------------------------------------------|--------------------------------|-------------------------------|---------------------------|------------------|-----------------|---------------------------|-------------------------------------|----------------------------|------------------------|-------------------------|---------------------------------|----------------------------------|
| MWS449850<br>Attendant<br>Propelled<br>Orange | 995                            | 655                           | 930                       | 420              | 450             | 495                       | 445                                 | 430                        | 200                    | 13"                     | 8.6                             | 9.6                              |
| MWS449855<br>Attendant<br>Propelled<br>Green  | 995                            | 655                           | 930                       | 420              | 450             | 495                       | 445                                 | 430                        | 200                    | 13"                     | 8.6                             | 9.6                              |
| MWS449860<br>Self Propelled<br>Orange         | 1030                           | 685                           | 930                       | 420              | 450             | 495                       | 445                                 | 430                        | 200                    | 22"                     | 10.7                            | 11.7                             |
| MWS449865<br>Self Propelled<br>Green          | 1030                           | 685                           | 930                       | 420              | 450             | 495                       | 445                                 | 430                        | 200                    | 22"                     | 10.7                            | 11.7                             |