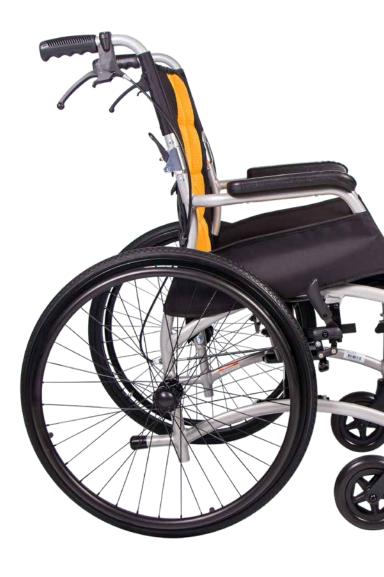

- · Available as attendant propelled or self-propelled
- Lightweight frame design ensures easy lifting in and out of cars, ideal for carers
- Contoured and padded seating improves comfort and postural support
- Attendant operated hand brakes with parking lock
- · Simple and intuitive folding for easy transportation
- · Removable leg rests and folding back for compact storage
- Rear storage pocket for essentials
- Anti-tippers available (WCA848275)