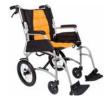

## **Attendant Propelled**

|                                               | OVERALL<br>LENGTH<br>(MM)<br>↔ | OVERALL<br>WIDTH<br>(MM)<br>↔ | OVERALL<br>HEIGHT<br>(MM) | SEAT DEPTH  (MM) | SEAT WIDTH (MM) | ANTERIOR SEAT HEIGHT (MM) | POSTERIOR<br>SEAT<br>HEIGHT<br>(MM) | BACKREST<br>HEIGHT<br>(MM) | ARMREST HEIGHT  (INCH) | REAR<br>WHEEL<br>(INCH) | MIN.<br>CHAIR<br>WEIGHT<br>(KG) | TOTAL<br>CHAIR<br>WEIGHT<br>(KG) |
|-----------------------------------------------|--------------------------------|-------------------------------|---------------------------|------------------|-----------------|---------------------------|-------------------------------------|----------------------------|------------------------|-------------------------|---------------------------------|----------------------------------|
| MWS449850<br>Attendant<br>Propelled<br>Orange | 995                            | 655                           | 930                       | 420              | 450             | 495                       | 445                                 | 430                        | 200                    | 13"                     | 8.6                             | 9.6                              |
| MWS449855<br>Attendant<br>Propelled<br>Green  | 995                            | 655                           | 930                       | 420              | 450             | 495                       | 445                                 | 430                        | 200                    | 13"                     | 8.6                             | 9.6                              |
| MWS449860<br>Self Propelled<br>Orange         | 1030                           | 685                           | 930                       | 420              | 450             | 495                       | 445                                 | 430                        | 200                    | 22"                     | 10.7                            | 11.7                             |
| MWS449865<br>Self Propelled<br>Green          | 1030                           | 685                           | 930                       | 420              | 450             | 495                       | 445                                 | 430                        | 200                    | 22"                     | 10.7                            | 11.7                             |