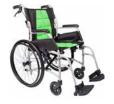

## DASH WHEELCHAIR

The Aspire Dash is a super lightweight transport wheelchair ideal for quick trips to the shops, appointments and catching up with friends. Ergonomic backrest and seat shape follow the contours of the user to maximise comfort and postural support. The 135kg safe working load caters to a broad range of users.

- · Available as attendant propelled or self-propelled
- Lightweight frame design ensures easy lifting in and out of cars, ideal for carers
- Contoured and padded seating improves comfort and postural support
- Attendant operated hand brakes with parking lock
- · Simple and intuitive folding for easy transportation
- · Removable leg rests and folding back for compact storage
- Rear storage pocket for essentials
- Anti-tippers available (WCA848275)

## **Attendant Propelled**

|                                               | OVERALL<br>LENGTH<br>(MM)<br>↔ | OVERALL<br>WIDTH<br>(MM)<br>↔ | OVERALL<br>HEIGHT<br>(MM) | SEAT DEPTH  (MM) | SEAT WIDTH (MM) | ANTERIOR SEAT HEIGHT (MM) | POSTERIOR<br>SEAT<br>HEIGHT<br>(MM) | BACKREST<br>HEIGHT<br>(MM) | ARMREST HEIGHT  (INCH) | REAR<br>WHEEL<br>(INCH) | MIN.<br>CHAIR<br>WEIGHT<br>(KG) | TOTAL<br>CHAIR<br>WEIGHT<br>(KG) |
|-----------------------------------------------|--------------------------------|-------------------------------|---------------------------|------------------|-----------------|---------------------------|-------------------------------------|----------------------------|------------------------|-------------------------|---------------------------------|----------------------------------|
| MWS449850<br>Attendant<br>Propelled<br>Orange | 995                            | 655                           | 930                       | 420              | 450             | 495                       | 445                                 | 430                        | 200                    | 13"                     | 8.6                             | 9.6                              |
| MWS449855<br>Attendant<br>Propelled<br>Green  | 995                            | 655                           | 930                       | 420              | 450             | 495                       | 445                                 | 430                        | 200                    | 13"                     | 8.6                             | 9.6                              |
| MWS449860<br>Self Propelled<br>Orange         | 1030                           | 685                           | 930                       | 420              | 450             | 495                       | 445                                 | 430                        | 200                    | 22"                     | 10.7                            | 11.7                             |
| MWS449865<br>Self Propelled<br>Green          | 1030                           | 685                           | 930                       | 420              | 450             | 495                       | 445                                 | 430                        | 200                    | 22"                     | 10.7                            | 11.7                             |