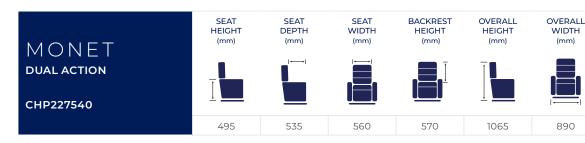

## MONET DUAL ACTION

**OVERALL** 

DEPTH

1065

DISTANCE

FROM WALL

405

<sup>\*</sup> Components: Handset, upholstery and electronics.