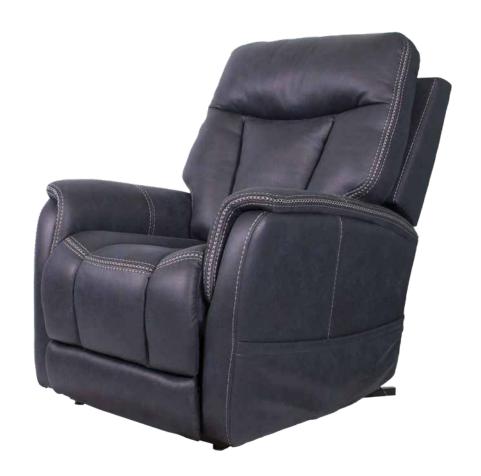

## **Dual Action**

The Monet Dual Action offers independent headrest function along with recline and tilt. The heating function provides warmth and comfort during the colder months whilst Zero Gravity tilt-in-space positioning creates a feeling of weightlessness and promotes pressure redistribution.

## Features & Benefits

- Independent Adjustable Headrest improves comfort whilst watching TV or reading a book.
- Integrated Lift and Recline functions for easy sit-to-stand.
- Extending Legrest supports more of the lower legs for enhanced comfort.
- **Heating Function** within the backrest provides warmth and comfort during the colder months.
- Zero Gravity tilt-in-space positioning creates a feeling of weightlessness and promotes pressure redistribution.

- Backlit Hand Control with integrated USB charging point.
- Lithium Ion Battery Backup ensures chair can be used in the event of a power outage or if moved between rooms during the day.
- 4 x swivel castors allow the chair to be moved around with ease.