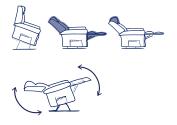

## **Dual Action**

The Monet Dual Action offers independent headrest function along with recline and tilt. The heating function provides warmth and comfort during the colder months whilst Zero Gravity tilt-in-space positioning creates a feeling of weightlessness and promotes pressure redistribution.

## Features & Benefits

- Independent Adjustable Headrest improves comfort whilst watching TV or reading a book.
- Integrated Lift and Recline functions for easy sit-to-stand.
- Extending Legrest supports more of the lower legs for enhanced comfort.
- **Heating Function** within the backrest provides warmth and comfort during the colder months.
- Zero Gravity tilt-in-space positioning creates a feeling of weightlessness and promotes pressure redistribution.