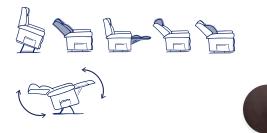

## **Ouattro**

The Rembrandt Quattro offers a unique seating experience. With independent control of back, leg, lumbar and headrest functionality, the user has infinite positioning options with the press of a button. Genuine shiatsu massage coupled with optional heating functions gives users a truly unique and luxurious comfort experience. Zero Gravity tilt-in-space positioning creates a feeling of weightlessness and promotes pressure redistribution.

- Zero Gravity tilt-in-space positioning creates a feeling of weightlessness and promotes pressure redistribution.
- Wireless Device Charging built into the armrest for . convenience
- Lithium Ion Battery Backup ensures chair can be used in the • event of a power outage or if moved between rooms during the dav.
- 4 x Swivel Castors allow the chair to be moved around with ease.
- Backlit Hand Control with integrated USB charging point.