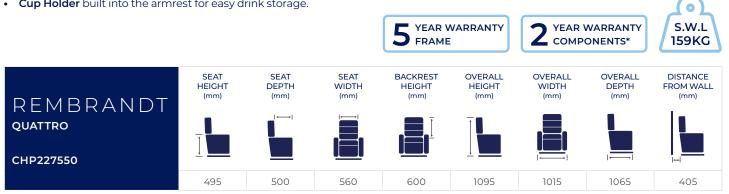

## Features & Benefits

Shiatsu Roller Massage in backrest provides therapeutic and • stress relief for the user.

Microsuede

- Memory Function allows for a preset favourite position to be set. .
- Independent Adjustable Headrest improves comfort whilst • watching TV or reading a book.
- Integrated Lift and Recline functions for easy sit-to-stand. •
- Extending Legrest supports more of the lower legs for • enhanced comfort.
- Heating Function within the seat, lumbar and backrest provides warmth and comfort during the colder months.
- Cup Holder built into the armrest for easy drink storage.

\* Components: Handset, upholstery and electronics.