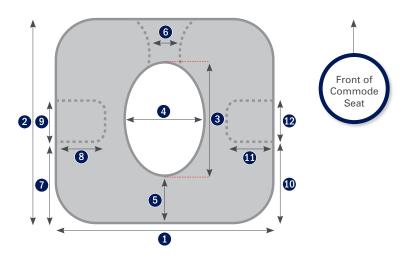

- 5 Optional Seat Configuration (CHOOSE ONE, BOTH OR NONE)
- Right Bite
  (Not with Open Right)

Left Bite
(Not with Open Left)

6 Specify Relevant Seat Dimensions (Use the Key in 7)

|   | MEASURE             | DIMENSIONS (MM) |
|---|---------------------|-----------------|
| 1 | Seat Width          |                 |
| 2 | Seat Depth          |                 |
| 3 | Hole Length         |                 |
| 4 | Hole Width          |                 |
| 5 | Hole From Rear      |                 |
| 6 | Hole Opening        |                 |
| 7 | Left Bite from Rear |                 |

|    | MEASURE                                             | DIMENSIONS (MM) |
|----|-----------------------------------------------------|-----------------|
| 8  | Left Bite Depth (from side)                         |                 |
| 9  | Left Bite Opening                                   |                 |
| 10 | Right Bite from Rear                                |                 |
| 11 | Right Bite Depth (from side)                        |                 |
| 12 | Right Bite Opening                                  |                 |
| 13 | Seat Thickness (Std for PU is 70mm / Vinvl is 50mm) |                 |

7 Seat Dimensions Key

8 Additional Information

| Notes:           |                 |
|------------------|-----------------|
|                  |                 |
|                  |                 |
|                  |                 |
|                  |                 |
| Office Use Only: |                 |
| Received by:     | Checked by:     |
| Completed by:    | Completed date: |
| Serial #/s:      |                 |