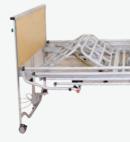

## FOUR TOTAL-LOCK CASTORS Contain an integrated mechanism preventing castor roll and directional rotation

COMMUNITY CARE BED

SELF-HELP POLE

and transfers

Height, rotation and

position adjustable to

assist user positioning

> **TIMOTION ELECTRONICS** High contrast hand control with lock out functionality

**FOLDING SIDE RAILS** 

Ensures user remains safely in the bed and prevents falls risk (BEA016585 - optional accessory)

**TRANSPORTABLE DESIGN** Can be dismantled without tools for convenient storage or transportation (Transport Kit - BEA029870 - optional accessory)