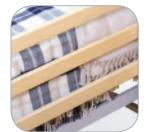

With 5 profiling functions to suit all comfort, positioning and care needs, the Premium Homecare Bed has received personal design attention allowing it to fit subtly into any home environment. Head & foot boards with adjustable side rails in a beech timber finish form a traditional bed surround when lowered to compliment a homely interior and care facilities alike.

Combined Backrest & Knee Bend

Large Lifting Range

BEECH SIDE RAILS Sleek timber panelled side rails are also available n a longer size to fit the ntegrated bed extension

INTEGRATED BED EXTENSION Offers length adjustment catering to a wider range of users