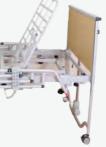

## FOUR TOTAL-LOCK CASTORS Contain an integrated mechanism preventing castor roll and directional rotation

COMMUNITY CARE BED

SELF-HELP POLE

and transfers

Height, rotation and

position adjustable to

assist user positioning

BEB046050 (Includes Bed & Self Help Pole)

The Aspire Community Care Bed is an economical solution for effective and safe patient care.

Designed for the home environment with 5 profiling functions to suit all comfort and positioning needs, it is also the perfect rental fleet workhorse with a robust frame that is easily assembled and dismantled for regular transportation and storage.

> **TIMOTION ELECTRONICS** High contrast hand control with lock out functionality

**FOLDING SIDE RAILS** 

Ensures user remains safely in the bed and prevents falls risk (BEA016585 - optional accessory)

**TRANSPORTABLE DESIGN** Can be dismantled without tools for convenient storage or transportation (Transport Kit - BEA029870 - optional accessory)