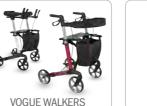

& Self Help Pole)

The Aspire Community Care Bed is an economical solution for effective and safe patient care.

Designed for the home environment with 5 profiling functions to suit all comfort and positioning needs, it is also the perfect rental fleet workhorse with a robust frame that is easily assembled and dismantled for regular transportation and storage.

> **TIMOTION ELECTRONICS** High contrast hand control with lock out functionality





**FOLDING SIDE RAILS** 

Ensures user remains safely in the bed and prevents falls risk (BEA016585 - optional accessory)



**TRANSPORTABLE DESIGN** Can be dismantled without tools for convenient storage or transportation (Transport Kit - BEA029870 - optional accessory)



# **Technical Specifications:**

## ASSOCIATED PRODUCTS



























5



Distributed by

www.aspirecare.com.au 1300 133 120

ASBR18.21 17011