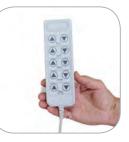

> **TIMOTION ELECTRONICS** High contrast hand control with lock out functionality

**FOLDING SIDE RAILS** 

Ensures user remains safely in the bed and prevents falls risk (BEA016585 - optional accessory)

**TRANSPORTABLE DESIGN** Can be dismantled without tools for convenient storage or transportation (Transport Kit - BEA029870 - optional accessory)