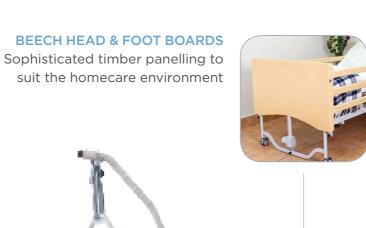

# aspire HOMECARE BED RANGE

The practical convenience of a nursing bed with a modern design suited to the homecare environment

118

09020

www.aspirecare.com.au 1300 133 120 The Aspire Premium Homecare Bed combines a sleek, stylish design with superior comfort and functionality.

With 5 profiling functions to suit all comfort, positioning and care needs, the Premium Homecare Bed has received personal design attention allowing it to fit subtly into any home environment. Head & foot boards with adjustable side rails in a beech timber finish form a traditional bed surround when lowered to compliment a homely interior and care facilities alike.