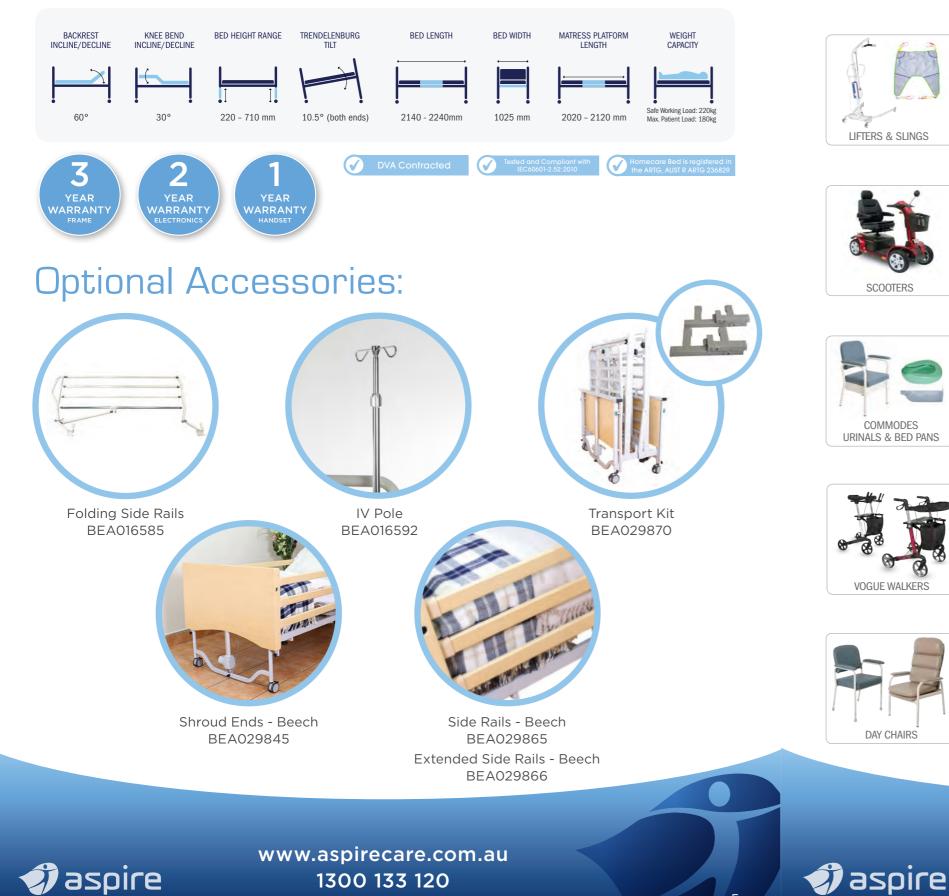

### HIGHLY ADJUSTABLE

Five electric profiling functions to suit all comfort and positioning needs:

- High Low
- Backrest (60°)
- Knee Bend (30°)
- Trendelenburg (10.5°)
- Combined Backrest Knee Bend

Recommended mattress: Lifecomfort Deluxe AC (BEM046510)

# **Technical Specifications:**