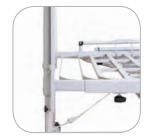

### HIGHLY ADJUSTABLE

Five electric profiling functions to suit all comfort and positioning needs:

- High Low
- Backrest (60°)
- Knee Bend (30°)
- Trendelenburg (10.5°)
- Combined Backrest Knee Bend

Recommended mattress: Lifecomfort Deluxe AC (BEM046510)

Combined Backrest & Knee Bend

Large Lifting Range

BEECH SIDE RAILS Sleek timber panelled side rails are also available n a longer size to fit the ntegrated bed extension

INTEGRATED BED EXTENSION Offers length adjustment catering to a wider range of users