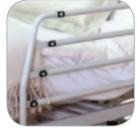

## FOUR TOTAL-LOCK CASTORS Contain an integrated mechanism preventing castor roll and directional rotation

COMMUNITY CARE BED

SELF-HELP POLE

and transfers

Height, rotation and

position adjustable to

assist user positioning