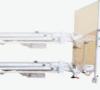

The robust bed can also be easily assembled and dismantled for ease of transport and storage when not in use.

BEB046050K (Includes Bed, Self Help Pole, Beech Head & Foot Boards and Side Rails)

> **TIMOTION ELECTRONICS** High contrast hand control with lock out functionality

**FOLDING SIDE RAILS** 

Ensures user remains safely in the bed and prevents falls risk (BEA016585 - optional accessory)

**TRANSPORTABLE DESIGN** Can be dismantled without tools for convenient storage or transportation (Transport Kit - BEA029870 - optional accessory)