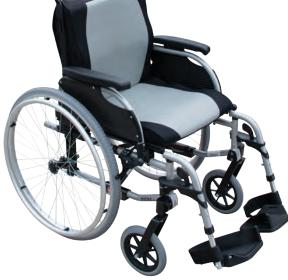

E CONTOURED PADDED OVERLAY

offers a user increased comfort and is ideal for those who are in their Evoke 2 wheelchair for longer periods of time. The contouring assists in positioning and pressure distribution, while the fabric allows air movement, increasing breathability. It is easily removed for washing.



| CODE      | DESCRIPTION                           |
|-----------|---------------------------------------|
| WCA848325 | Contoured Padded Overlay - 300mm Wide |
| WCA848330 | Contoured Padded Overlay - 350mm Wide |
| WCA848340 | Contoured Padded Overlay - 400mm Wide |
| WCA848350 | Contoured Padded Overlay - 450mm Wide |
| WCA848360 | Contoured Padded Overlay - 500mm Wide |
| WCA848370 | Contoured Padded Overlay - 570mm Wide |
| WCA848380 | Contoured Padded Overlay - 610mm Wide |



Compatible with all sizes in the Aspire Evoke 2 Wheelchair range