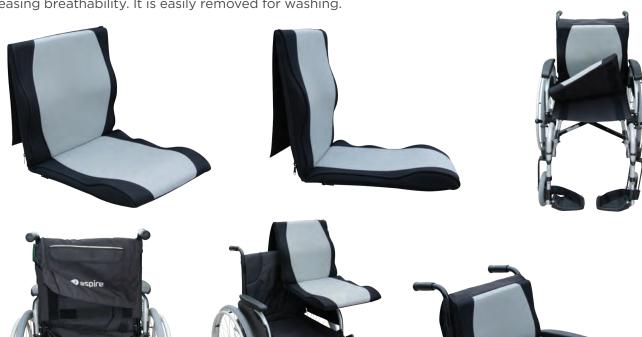

## **CONTOURED PADDED OVERLAY**

an addition to the Aspire Evoke 2 Wheelchair Range

## THE CONTOURED PADDED OVERLAY

offers a user increased comfort and is ideal for those who are in their Evoke 2 wheelchair for longer periods of time. The contouring assists in positioning and pressure distribution, while the fabric allows air movement, increasing breathability. It is easily removed for washing.