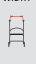

## STRIDE WALKER

## **EVERYDAY, LIGHTWEIGHT MOBILITY**

Removable utility bag

Reduced overall footprint for easy walker access

Ergonomic handles

Light touch lock brakes

Push button handle height adjustment

Soft padded seat for improved sitting comfort

Aluminium frame, lightweight and easy to manoeuvre

Multi-terrain castors

ISO 11199-2:2005

MONTH WARRANTY

RED

**PRODUCT CODE WAF750150** 

OVERALL HEIGHT

790-980mm

OVERALL LENGTH

830mm

OVERALL WIDTH

600mm 2

SEAT DEPTH

230mm

SEAT WIDTH

480mm

SEAT HEIGHT

520mm

FOLDED WIDTH

230mm

CASTOR HEIGHT

Front – 11 inch Back – 9 inch OVERALL WEIGHT

9kg

WEIGHT CAPACITY