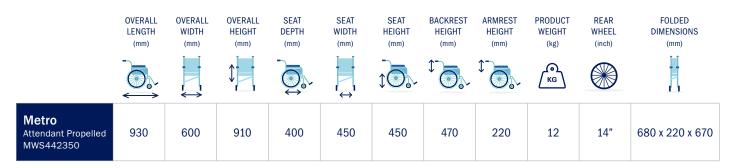

## **Metro - Attendant Propelled**

Nimble | Compact | Portable



## **FEATURES & BENEFITS**

- Compact Folding: Legrests remain attached to the chair to ensure essential components are not misplaced during transit.
- Generous Cushioning: Plush padded mesh seat and backrest provide enhanced seating comfort.
- **Ergonomic Design:** Easy and personalised legrest height adjustment.
- Flip-Up Armrests: Simplifies transfers whilst improving access to tables and work surfaces.
- Carer Confidence: Equipped with attendant handbrakes for enhanced safety.
- Essentials Pouch: Stow small items neatly in the integrated backrest pouch.
- Oversize Wheels: 14" rear transit wheels improves ride comfort on uneven terrain.