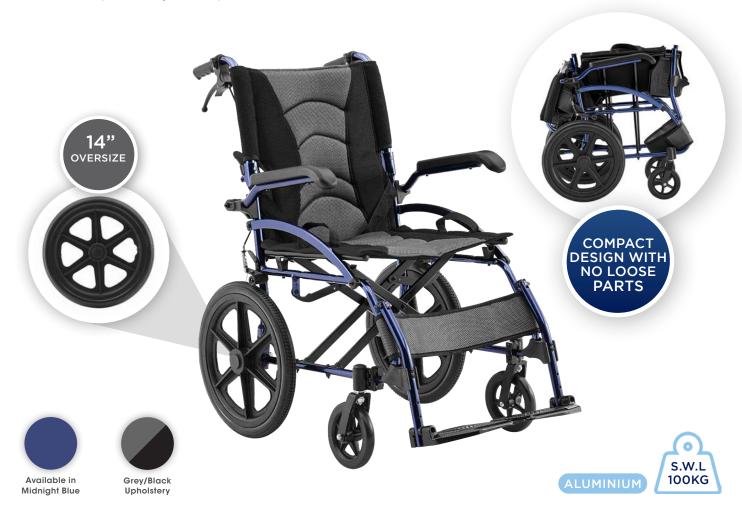

## **Metro - Attendant Propelled**

Nimble | Compact | Portable

## **FEATURES & BENEFITS**

- Compact Folding: Legrests remain attached to the chair to ensure essential components are not misplaced during transit.
- Generous Cushioning: Plush padded mesh seat and backrest provide enhanced seating comfort.
- **Ergonomic Design:** Easy and personalised legrest height adjustment.
- Flip-Up Armrests: Simplifies transfers whilst improving access to tables and work surfaces.
- Carer Confidence: Equipped with attendant handbrakes for enhanced safety.
- Essentials Pouch: Stow small items neatly in the integrated backrest pouch.
- Oversize Wheels: 14" rear transit wheels improves ride comfort on uneven terrain.