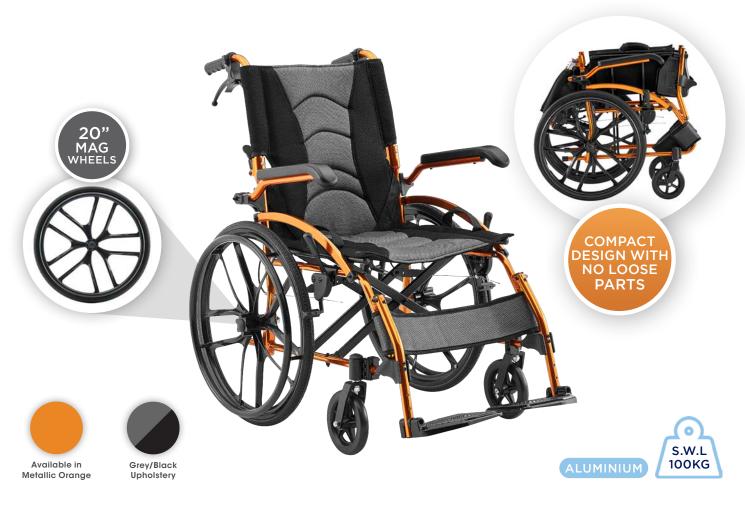

## **MetroX - Self Propelled**

## Nimble | Compact | Portable

## **FEATURES & BENEFITS**

- Compact Folding: Legrests remain attached to the chair to ensure essential components are not misplaced during transit.
- Generous Cushioning: Plush padded mesh seat and backrest provide enhanced seating comfort.
- **Ergonomic Design:** Easy and personalised legrest height adjustment.
- Flip-Up Armrests: Simplifies transfers whilst improving access to tables and work surfaces.
- Carer Confidence: Equipped with attendant and user operated handbrakes for enhanced safety.
- Independence: Push rims and user operated brakes allow greater user independence and flexibility.
- Essentials Pouch: Stow small items neatly in the integrated backrest pouch.
- Mag Wheels: Radiate style with premium 20" rear wheels with push rims.