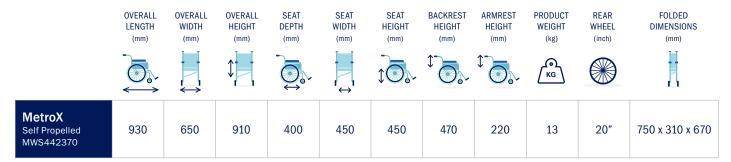

pelled**

## Nimble | Compact | Portable



## **FEATURES & BENEFITS**

- Compact Folding: Legrests remain attached to the chair to ensure essential components are not misplaced during transit.
- Generous Cushioning: Plush padded mesh seat and backrest provide enhanced seating comfort.
- **Ergonomic Design:** Easy and personalised legrest height adjustment.
- Flip-Up Armrests: Simplifies transfers whilst improving access to tables and work surfaces.
- Carer Confidence: Equipped with attendant and user operated handbrakes for enhanced safety.
- Independence: Push rims and user operated brakes allow greater user independence and flexibility.
- Essentials Pouch: Stow small items neatly in the integrated backrest pouch.
- Mag Wheels: Radiate style with premium 20" rear wheels with push rims.