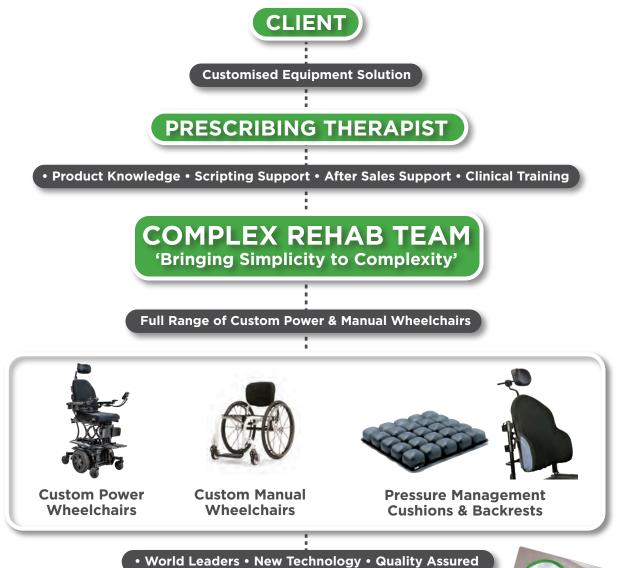

# **COMPLEX** REHAB TEAM

The Complex Rehab specialists at Aidacare are dedicated professionals who provide advice, service and equipment based solutions for our clients.

This specialised field is supported by our experienced team of Specialists, Customer Care and Technical Service Staff with practical hands on experience and professional training including qualified Therapists and Rehab Engineers.

The key focus areas of our team includes:

- Scripted Manual Wheelchairs
- Scripted Power Wheelchairs
- Seating & Positioning Products
- Pressure Management Cushions
- Children's (Paediatric) rehabilitation equipment
- Bariatric sized and expanded weight capacity equipment

## **HOW CAN OUR TEAM HELP YOU?**

The Aidacare Complex Rehab Specialists, in conjunction with Therapists, assess and recommend the most clinically appropriate product solution based on the individual client needs.

We are not limited to a specific range or style, enabling us to recommend the right option. Aidacare represents the full scope of leading international industry brands and models.