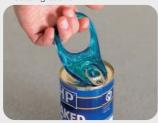

#### Can Opener Pull

- Extremely easy to use, just hook the end under the ring, fold forwards and then roll back
- Suitable for users either with arthritis or with a weak grip

/iew our e-cataloque Visit the Aidacare website at www.aidacare.com.au to view our full range.