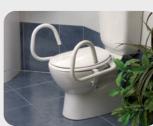

# Throne Grab Rail

- Attaches firmly to the toilet bowl and is independent of wall or floor support
- independence whilst assisting carers