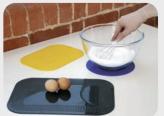

# **Food Preparation** System

- This durable cutting board is ideal for those who have difficulty in gripping, or only have the use of one hand
- Suits various food prep cutting tasks