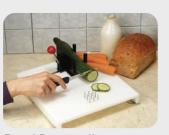

# **Food Preparation** System

- This durable cutting board is ideal for those who have difficulty in gripping, or only have the use of one hand
- Suits various food prep cutting tasks