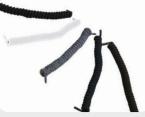

#### Spring Laces 600 mm

Used in place of normal laces to make putting on shoes easier. They turn lace-up shoes into slipons. Fasten by wrapping the ends