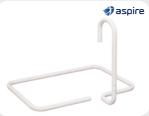

# Aspire Bed Pole Grip Handle

- · Support pole on the side of the bed, provides assistance to reposition or transfer
- Handle can be placed in 4 different positions