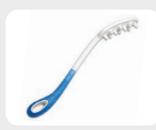

#### eTAC Hair Washer

- For washing hair and making it easier to reach the head
- Prevents strain on hands, shoulders and arms
- Non-slip surface handles enables a secure grip