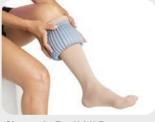

# Sigvaris Doff N' Donner

- Soft device that allows you to quickly guide a compression garment up and down your
- Cone acts as a loading device - sold separately or as a set