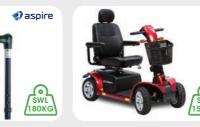

#### Walking Stick Palm Grip Pride Pathrider 130XL Pursuit A unique, biometrically shaped

- LED Headlight
- handle designed to evenly spread Front and rear suspension handle rugged outdoor terrain
- Large 33cm tyres for excellent those with poor grip and is height outdoor performance
  - Wraparound handles