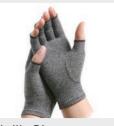

# Arthritis Gloves

- Relief for aches & stiffness Provides mild compression
- for warmth & helps increase circulation & promote healing
- Open fingertips allow full freedom to touch and grip