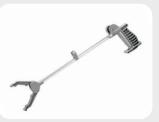

# Pick-Up Reacher

- Lightweight, robust reacher for those with restricted reach
- Magnet for small metal objects
- Rotates 360° to avoid the need to rotate the wrist