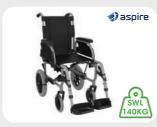

# Aspire Transit 2 Wheelchair Aluminium Walking

- Swing away and removable arm rests
- Height adjustable, removable foot rests
- Quick release 12" solid rear