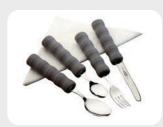

## Lightweight Cutlery

Stainless steel utensils are mounted on plastic stems and sealed into washable grey foam handles, for those with weak/ painful grip