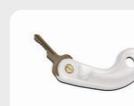

and seat belt cutter

• Inserts into your vehicle door

frame to help support getting

• Non slip contoured grip handle

- Holds two keys
- Increases leverage when turning key
- Curved, bulky handle for a comfortable grip