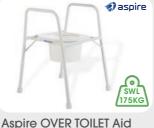

# Aspire SHOWER chair

- Individually treated for corrosion resistance
- Arms for secure transfers
- Fully adjustable seat height and angle
- Easy to clean & assemble

- Individually treated for corrosion resistance
- Assist those who have difficulty lowering themselves onto a standard toilet
- Height adjustable