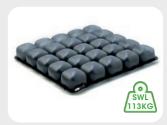

#### ROHO® - Mosaic

- For everyday comfort and pressure injury prevention
- Dry Floatation cushion
- Interconnected air cells disperse pressure and promote stability