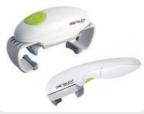

# One Touch Automatic Bottle & Jar Opener

hip & knee

care

living with arthritis

**Equipment Selection Made Easy** 

1300 133 120 www.aidacare.com.au

Aidacare are a DVA contractor.
Ask us about DVA funded products.

- One-touch operated bottle and jar openers are suitable for metal or plastic screw-top
- Rubber jaws automatically adjust to lids