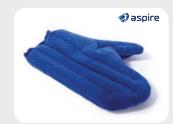

# Lupin Hot/Cold Pack Hand Glove

- Warm in the microwave or chill in the freezer to sooth aches
- Lupins are lower allergy, easier to clean and less weight than • Emery board for one-handed wheat