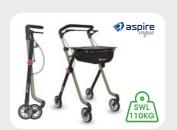

hand. Very useful for arthritics or

adjustable.

Aspire VOGUE Indoor

Frame Folding

ideal for indoor use

Folds flat for easy

· Lightweight walking frame,

transportation and storage

stand upright on its own. • Removable tray, cane holder