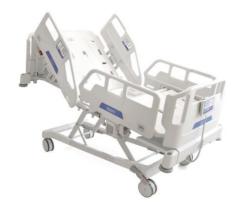

#### **CONFIGURATIONS**

- o Delta 4 Ward Beds are available in two configurations:
  - o BEB050140 Delta 4 Ward Bed
  - o BEB050150 Delta 4 Ward Bed W/DeltaDrive (electric drive wheel) & Weigh Scale

### BEB050140

Delta 4 Ward Bed

### BEB050150

Delta 4 Ward Bed W/DeltaDrive & Weigh Scale

**New Product Launch**