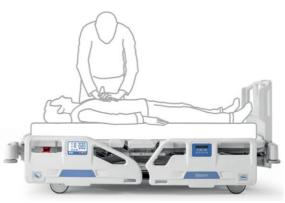

### **PRODUCT FEATURES**

- o **INCENTRO System:** the combined back and pelvic translation nullifies horizontal forces, prevents slipping and keeps the body at a 30° angle, optimal for ventilation.
- o **Safe Exit Lights:** 2 x LED lights signal whether the bed is at a safe exit height, promoting safe egress for the patient (orange is unsafe and green is safe).
- o **Auto Regression:** in backrest automatically shifts backwards thus increasing the space on the pelvic area by creating an extra space of 13cm.
- o **Biocote:** metal components are epoxy powder coated and finished with an antibacterial additive for improved infection control.
- o **DeltaDrive:** electric centre 5<sup>th</sup> wheel with integrated controls in headboard provides increased manoeuvrability for hospital staff *(available on BEB050150 only)*.
- o **Weigh Scale:** integrated system allows for precision weight measurements that can be set to automatically weigh a patient every 24 hours *(available on BEB050150 only)*.