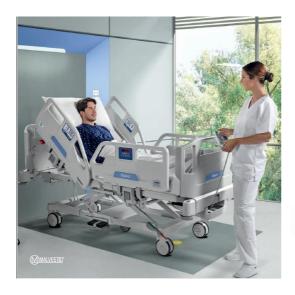

### MALVESTIO DELTA 4 WARD BED - NOW AVAILABLE!

We are pleased to announce the arrival of our new Ward Beds from Malvestio.

Made in Italy with our production partners Malvestio, the Delta 4 Ward bed is a high-end bed solution that allows us to be very competitive within the Australian market, particularly in the Acute space.

Available in two versions, the Delta 4 is sure to tick all requirements for modern day healthcare:

- Delta 4 Ward Bed Standard
- Delta 4 Ward Bed W/DeltaDrive (electric drive wheel) & Weigh Scale