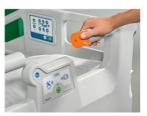

### **PRODUCT FEATURES**

- o **INCENTRO System:** the combined back and pelvic translation nullifies horizontal forces, prevents slipping and keeps the body at a 30° angle, optimal for ventilation.
- o **Safe Exit Lights:** 2 x LED lights signal whether the bed is at a safe exit height, promoting safe egress for the patient (orange is unsafe and green is safe).
- o **Auto Regression:** in backrest automatically shifts backwards thus increasing the space on the pelvic area by creating an extra space of 13cm.
- o **Biocote:** metal components are epoxy powder coated and finished with an antibacterial additive for improved infection control.
- o **DeltaDrive:** electric centre 5<sup>th</sup> wheel with integrated controls in headboard provides increased manoeuvrability for hospital staff *(available on BEB050150 only)*.
- o **Weigh Scale:** integrated system allows for precision weight measurements that can be set to automatically weigh a patient every 24 hours *(available on BEB050150 only)*.