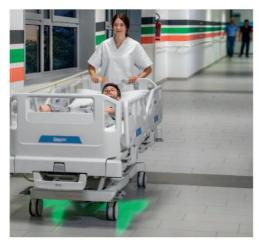

### MALVESTIO DELTA 4 WARD BED - NOW AVAILABLE!

We are pleased to announce the arrival of our new Ward Beds from Malvestio.

Made in Italy with our production partners Malvestio, the Delta 4 Ward bed is a high-end bed solution that allows us to be very competitive within the Australian market, particularly in the Acute space.

### **PRODUCT FEATURES**

- o **INCENTRO System:** the combined back and pelvic translation nullifies horizontal forces, prevents slipping and keeps the body at a 30° angle, optimal for ventilation.
- o **Safe Exit Lights:** 2 x LED lights signal whether the bed is at a safe exit height, promoting safe egress for the patient (orange is unsafe and green is safe).
- o **Auto Regression:** in backrest automatically shifts backwards thus increasing the space on the pelvic area by creating an extra space of 13cm.
- o **Biocote:** metal components are epoxy powder coated and finished with an antibacterial additive for improved infection control.
- o **DeltaDrive:** electric centre 5<sup>th</sup> wheel with integrated controls in headboard provides increased manoeuvrability for hospital staff *(available on BEB050150 only)*.
- o **Weigh Scale:** integrated system allows for precision weight measurements that can be set to automatically weigh a patient every 24 hours *(available on BEB050150 only)*.