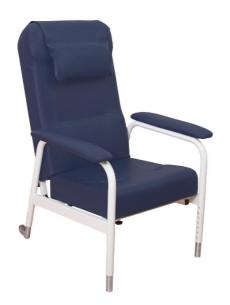

## ASPIRE PRESSURE REDUCING ADJUSTABLE DAY CHAIR – NOW AVAILABLE!

We have made some local product updates to our existing Aspire Adjustable Day Chair, to convert it to a higher spec pressure reducing seating surface.

Ideally targeted at the Acute Care Sector, the Pressure Reducing Adjustable Day Chair is covered in 4-way stretch material and memory foam, improving a user's seating experience.

As we utilise the Aspire Adjustable Day Chair to make this pressure reducing option, stock levels may seem low initially, however we have the ability to customise locally with a short lead time.

## KEY PRODUCT FEATURES

- o Carrflex<sup>™</sup> PU 4-Way Stretch Fabric provides superior chemical resistance whilst retaining flexibility and breathability.
- o High quality Australian memory foam provides a comfortable and supportive surface, improving user comfort and pressure redistribution.
- o Maximised Immersion and Envelopment which is fundamental for a support surface to effectively redistribute pressure improving blood flow which promotes healing.

Aspire Pressure Reducing Day Chair CHP208035