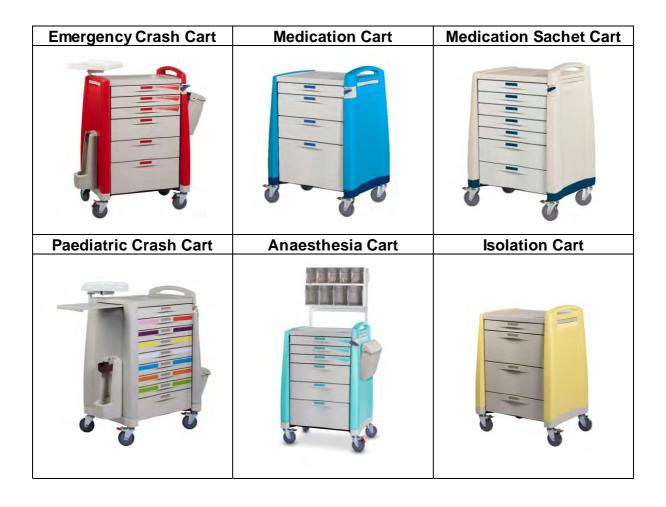

### **PRODUCT FEATURES**

- o **Multiple configurations available:** Emergency, Medication, Paediatric, Medication Sachet, Anaesthesia, Isolation & Narrow (medication carts only).
- o Three height options: Small 8H (90cm/37"), Medium 9H (100cm/40") & Large 10H (110cm/43").
- o **Two width options:** Standard and Narrow (medication carts only).
- O Various lock options: Breakaway, Digital or Key Lock.
- o Three draw sizes: Small 3" (7cm), Medium 6" (16cm) & Large 9" (25cm).

# PRODUCT RANGE