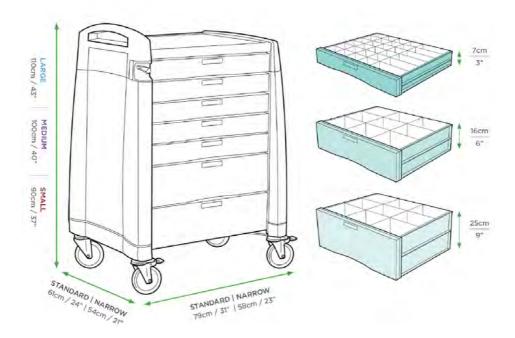

### **PRODUCT FEATURES**

- o **Multiple configurations available:** Emergency, Medication, Paediatric, Medication Sachet, Anaesthesia, Isolation & Narrow (medication carts only).
- o Three height options: Small 8H (90cm/37"), Medium 9H (100cm/40") & Large 10H (110cm/43").
- o **Two width options:** Standard and Narrow (medication carts only).
- O Various lock options: Breakaway, Digital or Key Lock.
- o Three draw sizes: Small 3" (7cm), Medium 6" (16cm) & Large 9" (25cm).

### Below is a guide to explain how cart sizes are set up: