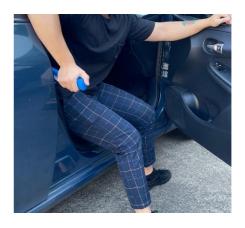

## ASPIRE ASSISTBAR, AVAILABLE SOON!

The Aspire AssistBar is the perfect solution for those needing a little extra help getting in and out of the car. Insert the steel end into the locking mechanism of the car door frame and the AssistBar becomes a stable handle for support and assistance.

## **PRODUCT FEATURES**

- Promotes safe entry and exit from vehicles
- o Compatible with most cars
- o Glass breaker and seatbelt cutter for emergency situations
- Provides a stable support surface during transfers