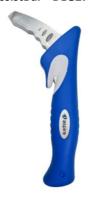

## ASPIRE ASSISTBAR, AVAILABLE SOON!

The Aspire AssistBar is the perfect solution for those needing a little extra help getting in and out of the car. Insert the steel end into the locking mechanism of the car door frame and the AssistBar becomes a stable handle for support and assistance.

## **PRODUCT FEATURES**

- Promotes safe entry and exit from vehicles
- o Compatible with most cars
- o Glass breaker and seatbelt cutter for emergency situations
- Provides a stable support surface during transfers