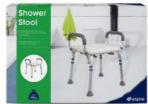

## PRODUCT FEATURES

- o **Over Toilet Aid:** Raised toilet surround frame and seat with arms for sitting and standing support.
- o Shower Chair: Blow moulded seat and backrest with arms for support.
- o Shower Stool: Blow moulded seat with arms for support.
- o Shared features: Gripping rubber feet, height adjustable legs & raised arms.