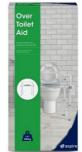

## PRODUCT FEATURES

- o **Over Toilet Aid:** Raised toilet surround frame and seat with arms for sitting and standing support.
- o Shower Chair: Blow moulded seat and backrest with arms for support.
- o Shower Stool: Blow moulded seat with arms for support.
- o Shared features: Gripping rubber feet, height adjustable legs & raised arms.

Over Toilet Aid<br/>BTT145025Image: Constraint of the second second

Stock to be held at all Distribution Centres and Showrooms. Stock will arrive in Moorebank late July and will be distributed to branches as per the planning settings shortly thereafter. Managers, please contact Brett Heffernan or Duc Nguyen to set up or amend the planning settings.