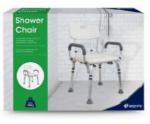

## PRODUCT FEATURES

- o **Over Toilet Aid:** Raised toilet surround frame and seat with arms for sitting and standing support.
- o Shower Chair: Blow moulded seat and backrest with arms for support.
- o Shower Stool: Blow moulded seat with arms for support.
- o Shared features: Gripping rubber feet, height adjustable legs & raised arms.