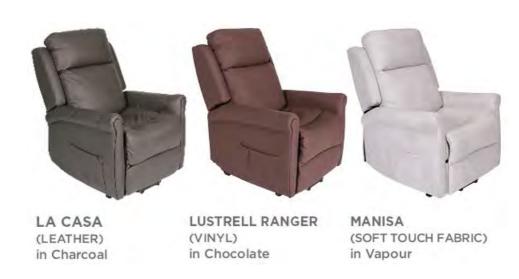

### 4x Upholstery Ranges to choose from:

- o **Leather (La Casa):** Exudes a luxurious soft glove-like texture. Leather is breathable and quickly assumes room and body temperature, thus eliminating extreme heat and cold.
- O Healthcare Vinyl (Lustrell Ranger): Powdery-like texture. Anti-microbial and anti-bacterial to assist with infection control and hygiene. This range is also great for users who eat and drink in the chair.
- o Micro Suede (Eastwood): Similar to our existing Bronze Micro Suede. Easy to spot clean, durable and gentle on skin.
- o **Soft Touch Fabric (Mazza Manisa):** Soft velvet-like texture, available in a diverse colour palette with two variations: Mazza (pattern/fleck) and Manisa (plain).
- O **Price competitive:** Custom Aspire Raphael's are between \$3,600 to \$4,200 with a 5-6 week lead time. Our competitors are between \$4,000 to \$4,350 with an 8-14 week lead time.
- o Leadtime: 5-6 weeks, depending on fabric availability (refer to Quote Form for fabric stock check process).
- o **Showroom and Community Sales Packs:** Over the past few weeks each site should have received a Showroom pack and/or Community Sales "on-the-road" packs. These are not to be given to customers to take home.