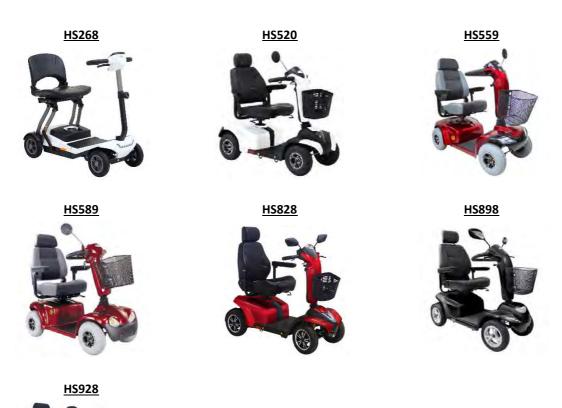

## PRODUCT FEATURES

- o Please review and familiarize with the Aspire Scooters Brochure and the Scooter Selection Guides for full details for each scooter.
- o The range covers all size categories including:
  - o Small Folding: HS268
  - o Midi: HS520, HS559, HS589 (2 colours)
  - o Large: HS828, HS898 (2 colours)
  - o Maxi: HS928

## PRODUCT RANGE

o The range is pictured below, please see brochure for full model features and specifications.