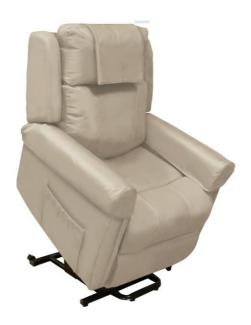

## ASPIRE RAPHAEL CHAIRS - NEW COLOURS!

Due to the incredible popularity of the Raphael Quattro Recliner in Bronze Microsuede, we are expanding the range to include 2 more choices of colours/textiles.

Introducing Nordic Stone (Vinyl) and Marina Grey (Microsuede).

## **PRODUCT FEATURES**

- o All of the same luxury features as our top of the range Raphael Quattro's, including 4 motors for Lift, Recline, Lumbar and Head support please see Brochure for full details.
- o Nordic Stone Vinyl: CHP227302 (Medium), CHP227312 (Large)
- o Marina Grey Microsuede: CHP227301 (Medium), CHP227311 (Large)
- o Images/colours are artistic impression only real photo's to be taken upon stock arrival.

Raphael Quattro Lift Chair Nordic Stone Vinyl

Raphael Quattro Lift Chair Marina Grey Micro Suede