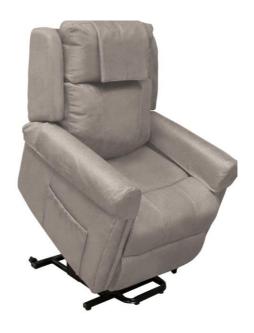

## ASPIRE RAPHAEL CHAIRS - NEW COLOURS!

Due to the incredible popularity of the Raphael Quattro Recliner in Bronze Microsuede, we are expanding the range to include 2 more choices of colours/textiles.

Introducing Nordic Stone (Vinyl) and Marina Grey (Microsuede).

## **PRODUCT FEATURES**

- o All of the same luxury features as our top of the range Raphael Quattro's, including 4 motors for Lift, Recline, Lumbar and Head support please see Brochure for full details.
- o Nordic Stone Vinyl: CHP227302 (Medium), CHP227312 (Large)
- o Marina Grey Microsuede: CHP227301 (Medium), CHP227311 (Large)
- o Images/colours are artistic impression only real photo's to be taken upon stock arrival.

Raphael Quattro Lift Chair Nordic Stone Vinyl

Raphael Quattro Lift Chair Marina Grey Micro Suede