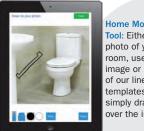

#### Home Modifications

Home Modifications may be available for eligible veterans through the Department of Veterans Affairs.

By providing this service, DVA seek to assist you to continue living in your own home with:

- Improved independence and safety
- Reduced need for a carer
- Lower likelihood of moving away from your family, friends and community; and
- Reduced risk of falls.

Please send Drawings and signed Authority to Install with RAP form.

ne Modification ol: Either take a hoto of your client's om, use an existin age or use one our line drawing emplates. Then simply draw directly over the image

erap.aidacare.com.au