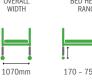

## **COLOUR EXAMPLES**

| 1 | Choices of design and décor styling. Alignment with interior design aesthetics              | 4 | 170mm low height reduces falls risk and removes the need for side rails                                       |
|---|---------------------------------------------------------------------------------------------|---|---------------------------------------------------------------------------------------------------------------|
| 2 | Nurse control panel included as standard                                                    | 5 | Hardwood veneer side panels; enhanced durability in high impact areas for patient lifter and transfer traffic |
| 3 | Integrated Attendant Control Panel Patient lockout and<br>Trendelenburg function management | 6 | 1050mm King Single bed width Larger and more familiar sleep experience                                        |