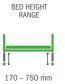

## **COLOUR EXAMPLES**

| 1 | Choices of design and décor styling. Alignment with interior design aesthetics              | 4 | 170mm low height reduces falls risk and removes the need for side rails                                       |
|---|---------------------------------------------------------------------------------------------|---|---------------------------------------------------------------------------------------------------------------|
| 2 | Nurse control panel included as standard                                                    | 5 | Hardwood veneer side panels; enhanced durability in high impact areas for patient lifter and transfer traffic |
| 3 | Integrated Attendant Control Panel Patient lockout and<br>Trendelenburg function management | 6 | 1050mm King Single bed width Larger and more familiar sleep experience                                        |