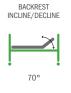

aesthetics              | 4 | 170mm low height reduces falls risk and removes the need for side rails                                       |
|---|---------------------------------------------------------------------------------------------|---|---------------------------------------------------------------------------------------------------------------|
| 2 | Nurse control panel included as standard                                                    | 5 | Hardwood veneer side panels; enhanced durability in high impact areas for patient lifter and transfer traffic |
| 3 | Integrated Attendant Control Panel Patient lockout and<br>Trendelenburg function management | 6 | 1050mm King Single bed width Larger and more familiar sleep experience                                        |

















SAFE WORKING LOAD 226kg

**WARRANTY FRAME** 10 YEARS **ELECTRONIC 3 YEARS** 

1 YEAR **HANDSET**