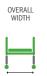

design aesthetics              | 4 | 170mm low height reduces falls risk and removes the need for side rails                                       |
|---|---------------------------------------------------------------------------------------------|---|---------------------------------------------------------------------------------------------------------------|
| 2 | Nurse control panel included as standard                                                    | 5 | Hardwood veneer side panels; enhanced durability in high impact areas for patient lifter and transfer traffic |
| 3 | Integrated Attendant Control Panel Patient lockout and<br>Trendelenburg function management | 6 | 1050mm King Single bed width Larger and more familiar sleep experience                                        |

















SAFE WORKING LOAD 226kg

**WARRANTY FRAME** 10 YEARS **ELECTRONIC 3 YEARS** 

1 YEAR **HANDSET**