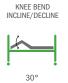

esthetics              | 4 | 170mm low height reduces falls risk and removes the need for side rails                                       |
|---|---------------------------------------------------------------------------------------------|---|---------------------------------------------------------------------------------------------------------------|
| 2 | Nurse control panel included as standard                                                    | 5 | Hardwood veneer side panels; enhanced durability in high impact areas for patient lifter and transfer traffic |
| 3 | Integrated Attendant Control Panel Patient lockout and<br>Trendelenburg function management | 6 | 1050mm King Single bed width Larger and more familiar sleep experience                                        |

















SAFE WORKING LOAD 226kg

**WARRANTY FRAME** 10 YEARS **ELECTRONIC 3 YEARS** 

1 YEAR **HANDSET**