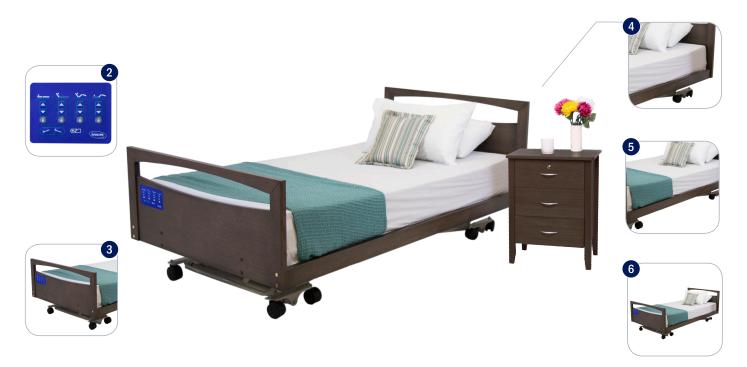

## **COLOUR EXAMPLES**

| 1 | Choices of design and décor styling. Alignment with interior design aesthetics              | 4 | 170mm low height reduces falls risk and removes the need for side rails                                       |
|---|---------------------------------------------------------------------------------------------|---|---------------------------------------------------------------------------------------------------------------|
| 2 | Nurse control panel included as standard                                                    | 5 | Hardwood veneer side panels; enhanced durability in high impact areas for patient lifter and transfer traffic |
| 3 | Integrated Attendant Control Panel Patient lockout and<br>Trendelenburg function management | 6 | 1050mm King Single bed width Larger and more familiar sleep experience                                        |