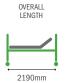

r design aesthetics              | 4 | 170mm low height reduces falls risk and removes the need for side rails                                       |
|---|---------------------------------------------------------------------------------------------|---|---------------------------------------------------------------------------------------------------------------|
| 2 | Nurse control panel included as standard                                                    | 5 | Hardwood veneer side panels; enhanced durability in high impact areas for patient lifter and transfer traffic |
| 3 | Integrated Attendant Control Panel Patient lockout and<br>Trendelenburg function management | 6 | 1050mm King Single bed width Larger and more familiar sleep experience                                        |

















SAFE WORKING LOAD 226kg

**WARRANTY FRAME** 10 YEARS **ELECTRONIC 3 YEARS** 

1 YEAR **HANDSET**