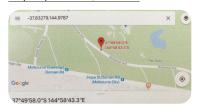

Help me! Last known Date: 06/06/19 Time: 11:32:27 Speed: Km/h Altitude: 28.0m Bat:96%

#### maps.google.com/maps?q=37.8379,144.9787