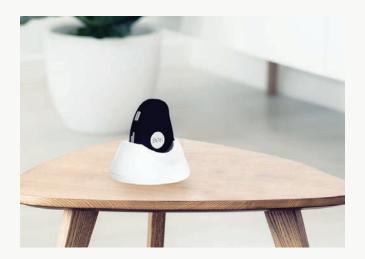

# **SOFIHUB** beacon

SOFIHUB beacon is a lightweight, easy to use mobile personal alert system and can issue an emergency SOS to multiple people at the touch of a button via SMS.

Equipped with global positioning and mobile network technology, it can instantly pinpoint a person's location and enable immediate voice contact via a built-in speaker phone.

| Features                           | Benefits                                                                     |
|------------------------------------|------------------------------------------------------------------------------|
| SOS button, one touch call ability | Speedy access to emergency contacts                                          |
| Speaker phone                      | Family members / carers can call directly to user                            |
| Instant location message           | Receive SMS message with current GPS location                                |
| Nationwide connectivity            | Assurance your call for help will be received where there is mobile coverage |
| Waterproof (IP67)                  | Usable for multiple activities                                               |