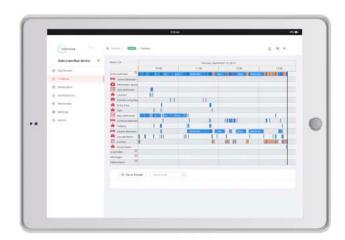

| Features                                                         | Benefits                                                  |
|------------------------------------------------------------------|-----------------------------------------------------------|
| Portal - online access for<br>SOFIHUB home and SOFIHUB<br>beacon | Realtime access for families and carers and notifications |
| Timeline reporting                                               | View daily activities                                     |
| Ability to enter reminders and add intelligent messages          | Improvements to routine                                   |

# SOFIHUB portal

Carers of the resident are provided with a SOFIHUB home login and password which they can use to login to SOFIHUB home online to interface and customise the reminders. Carers are able to view history, view timeline and learn the resident's routine.