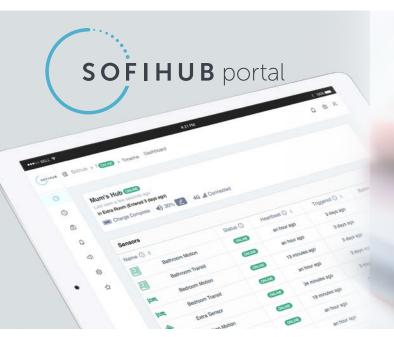

# SOFIHUB portal

Carers of the resident are provided with a SOFIHUB home login and password which they can use to login to SOFIHUB home online to interface and customise the reminders. Carers are able to view history, view timeline and learn the resident's routine.

Some alerts may relate to such things as,

- Late to wake up
- Late to bed
- Long bathroom duration

Carers of the resident are provided with a SOFIHUB home login and password which they can use to login to the SOFIHUB portal online interface and customise the reminders.

| Features                                                         | Benefits                                                  |
|------------------------------------------------------------------|-----------------------------------------------------------|
| Portal - online access for<br>SOFIHUB home and SOFIHUB<br>beacon | Realtime access for families and carers and notifications |
| Timeline reporting                                               | View daily activities                                     |
| Ability to enter reminders and add intelligent messages          | Improvements to routine                                   |