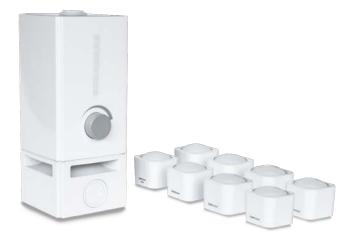

# SOFIHUB home

SOFIHUB home Care has been developed for a single person home and provides greetings, reminders and alerts.

SOFIHUB home Care is packaged with a hub and 8 sensors.

The unique intuitive technology assists in visualising behaviours and then raises an alert when behaviours are different.

- 1 SOFIHUB home + 8 Sensors
- 4G Connectivity + WiFi
- SOFIHUB portal Access
- Alerts/Notifications

### Installation Information

SOFIHUB home is supplied fully packaged with the main hub and sensors. The sensors are placed in key locations to assist in visualising regular movement patterns.

SOFIHUB home will be fully operational out of the box only requiring the hub to be connected to mains power. The SOFIHUB home sensors are battery operated. The SOFIHUB portal will provide the status of the battery, of each sensor and will alert you when the batteries require replacement.